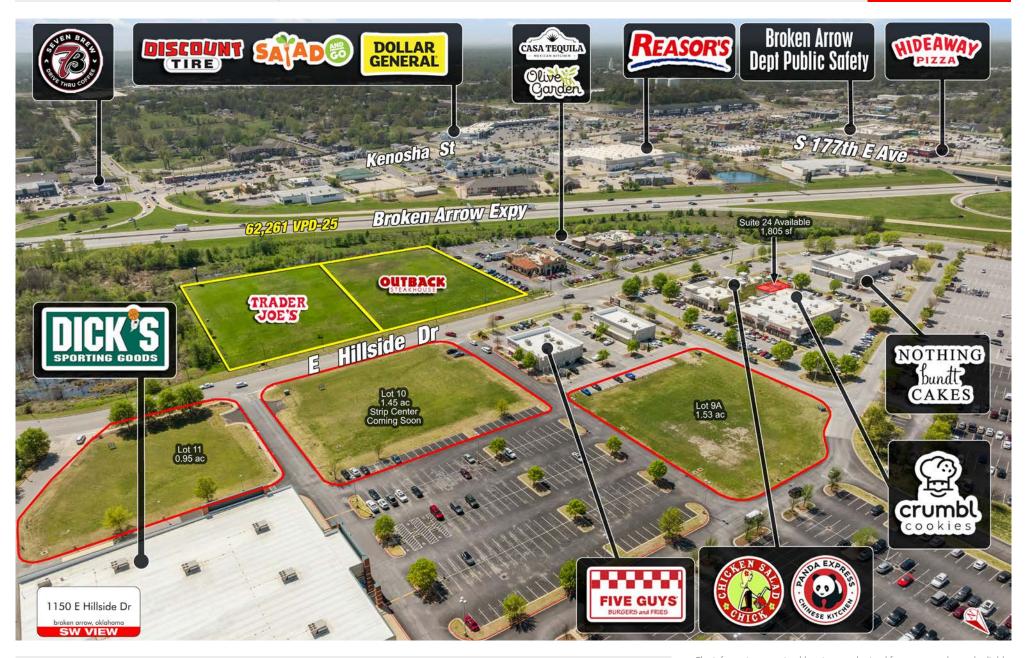

#### PROJECT SCOPE

The Shops at Broken Arrow retail space is available for lease or BTS in Broken Arrow, OK. As of 2021, the population of Broken Arrow was 116,330. The shopping center features many national big box retailers such as Target, Dick's Sporting Goods, and Ulta. Lowe's and Reasor's sit approximately 0.35 miles away from the shopping center. Target has 2.1 Million annual visits and serves this trade area as one of the most significant visit producers.

#### **DETAILS**

- 4,781 SF Available | Suite 4
- 1,805 SF Available | Suite 24
- 1.53 AC Available | Outlot 9A
- 1.45 AC Available | Outlot 10
- 0.95 AC Available | Outlot 11
- Retail and Restaurant Opportunity

#### AREA RETAILERS

 $Kendra\ Roberts$  / Kendra@Shopcompanies.com / 214-632-3933  $Jack\ Weir$  / Jack@Shopcompanies.com / 214-935-5634

1200 - 1620 E HILLSIDE DR BROKEN ARROW, OK 74012

SHOP cos.

1200 - 1620 E HILLSIDE DR BROKEN ARROW, OK 74012