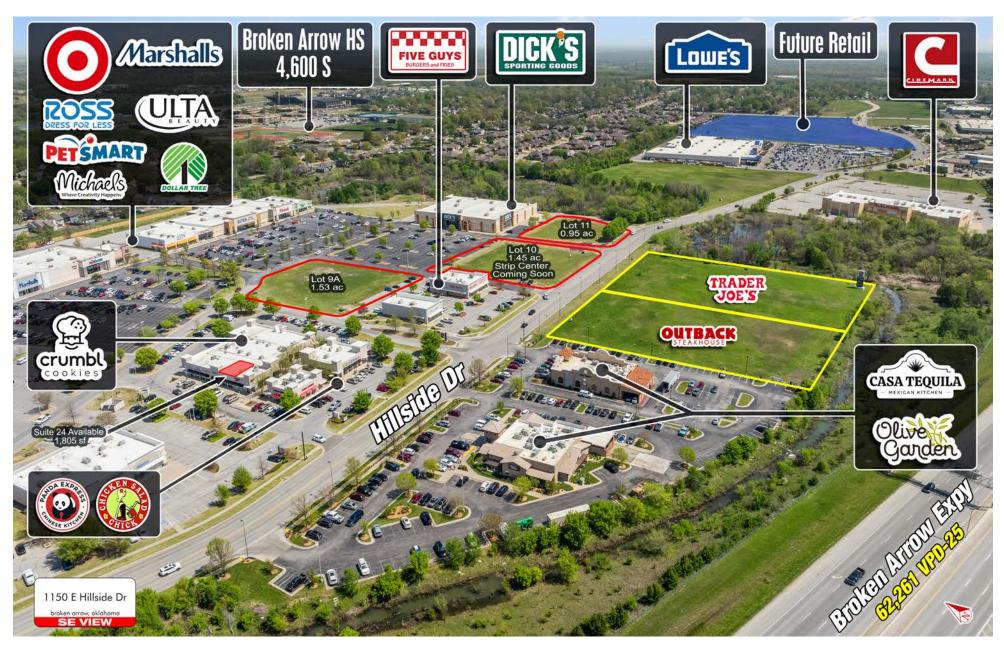

#### PROJECT SCOPE

The Shops at Broken Arrow retail space is available for lease or BTS in Broken Arrow, OK. As of 2021, the population of Broken Arrow was 116,330. The shopping center features many national big box retailers such as Target, Dick's Sporting Goods, and Ulta. Lowe's and Reasor's sit approximately 0.35 miles away from the shopping center. Target has 2.1 Million annual visits and serves this trade area as one of the most significant visit producers.

#### **DETAILS**

- 4,781 SF Available | Suite 4
- 1,805 SF Available | Suite 24
- 1.53 AC Available | Outlot 9A
- 1.45 AC Available | Outlot 10
- 0.95 AC Available | Outlot 11
- Retail and Restaurant Opportunity

#### TRAFFIC COUNTS

o Broken Arrow Expy: 62,261 VPD-25 o S 177th E Ave: 23,471 VPD-25 o E Hillside Dr: 15,139 VPD-25

#### AREA RETAILERS

 $Kendra\ Roberts$  / Kendra@Shopcompanies.com / 214-632-3933  $Jack\ Weir$  / Jack@Shopcompanies.com / 214-935-5634

1200 - 1620 E HILLSIDE DR BROKEN ARROW, OK 74012

SHOP cos.

1200 - 1620 E HILLSIDE DR BROKEN ARROW, OK 74012