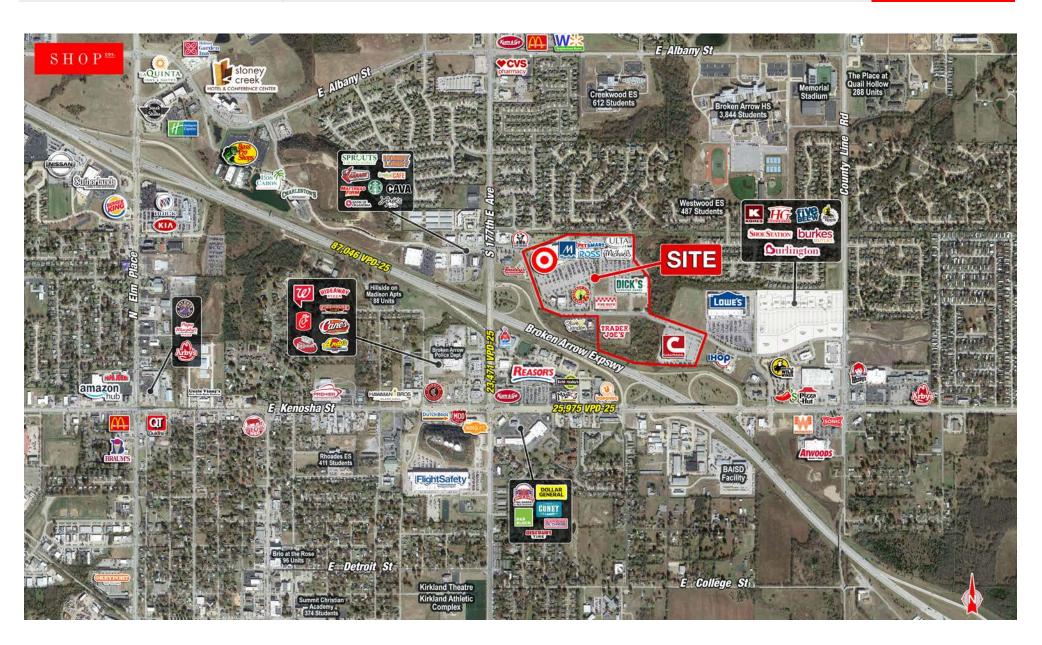

#### PROJECT SCOPE

The Shops at Broken Arrow retail space is available for lease or BTS in Broken Arrow, OK. As of 2021, the population of Broken Arrow was 116,330. The shopping center features many national big box retailers such as Target, Dick's Sporting Goods, and Ulta. Lowe's and Reasor's sit approximately 0.35 miles away from the shopping center. Target has 2.1 Million annual visits and serves this trade area as one of the most significant visit producers.

#### TRAFFIC COUNTS

o Broken Arrow Expy: 62,261 VPD-25 o S 177th E Ave: 23,471 VPD-25 o E Hillside Dr: 15,139 VPD-25

#### AREA RETAILERS

 $Kendra\ Roberts$  / Kendra@Shopcompanies.com / 214-632-3933  $Jack\ Weir$  / Jack@Shopcompanies.com / 214-935-5634

1200 - 1620 E HILLSIDE DR BROKEN ARROW, OK 74012

SHOP cos.

1200 - 1620 E HILLSIDE DR BROKEN ARROW, OK 74012