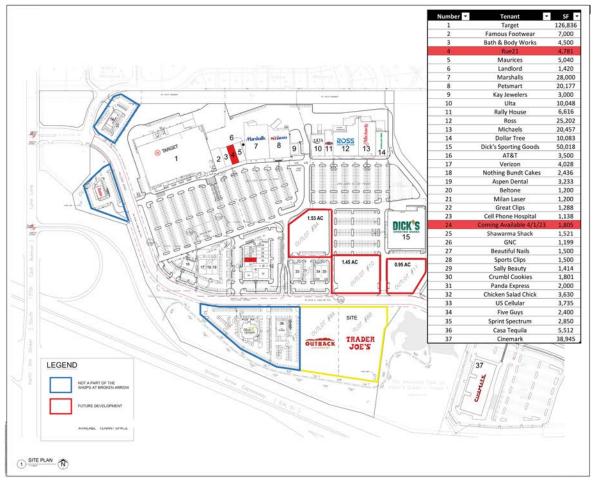

#### **DETAILS**

- 4,781 SF Available | Suite 4
- 1,805 SF Available | Suite 24
- 1.53 AC Available | Outlot 9A
- 1.45 AC Available | Outlot 10
- 0.95 AC Available | Outlot 11
- Retail and Restaurant Opportunity

#### AREA RETAILERS

 $Kendra\ Roberts$  / Kendra@Shopcompanies.com / 214-632-3933  $Jack\ Weir$  / Jack@Shopcompanies.com / 214-935-5634

1200 - 1620 E HILLSIDE DR BROKEN ARROW, OK 74012

SHOP cos.

1200 - 1620 E HILLSIDE DR BROKEN ARROW, OK 74012