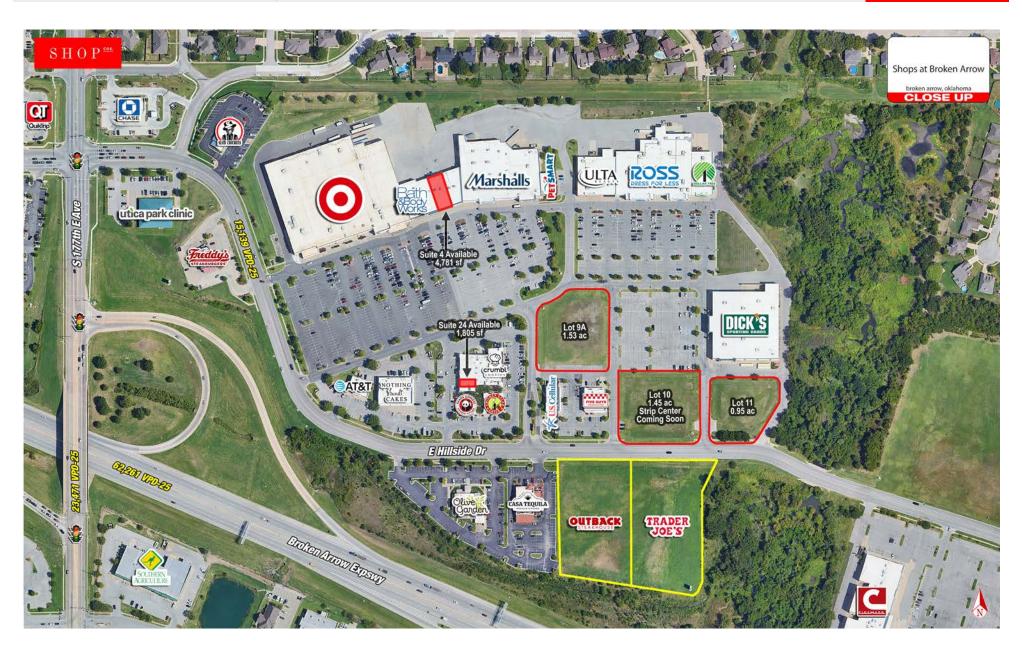

#### **DETAILS**

- 4,781 SF Available | Suite 4
- 1,805 SF Available | Suite 24
- 1.53 AC Available | Outlot 9A
- 1.45 AC Available | Outlot 10
- 0.95 AC Available | Outlot 11
- Retail and Restaurant Opportunity

#### AREA RETAILERS

 $Kendra\ Roberts$  / Kendra@Shopcompanies.com / 214-632-3933  $Jack\ Weir$  / Jack@Shopcompanies.com / 214-935-5634

1200 - 1620 E HILLSIDE DR BROKEN ARROW, OK 74012

SHOP cos.

1200 - 1620 E HILLSIDE DR BROKEN ARROW, OK 74012