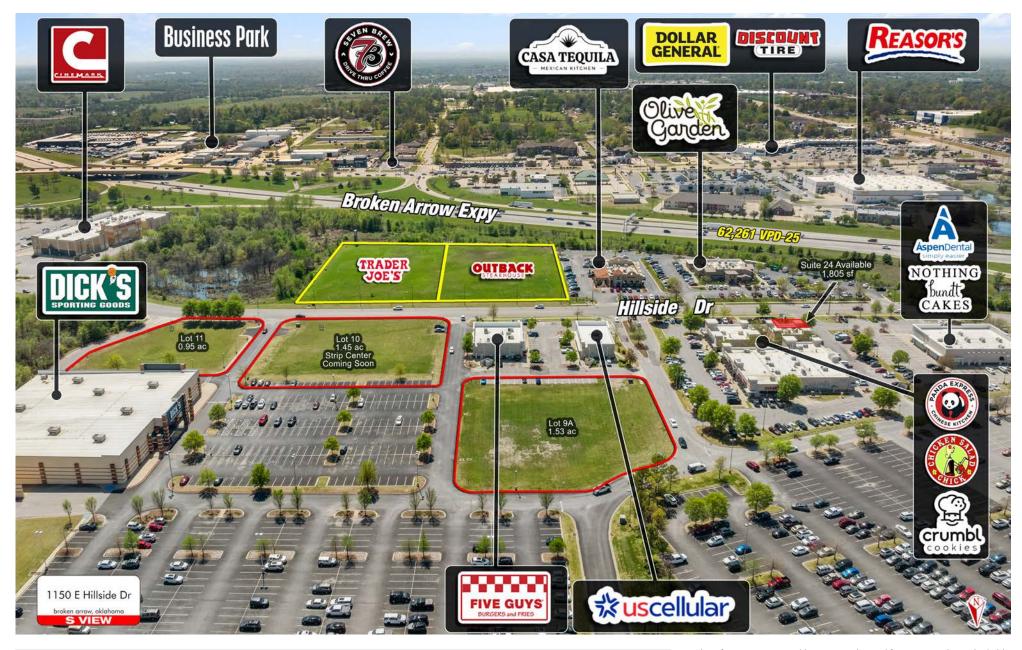

#### PROJECT SCOPE

The Shops at Broken Arrow retail space is available for lease or BTS in Broken Arrow, OK. As of 2021, the population of Broken Arrow was 116,330. The shopping center features many national big box retailers such as Target, Dick's Sporting Goods, and Ulta. Lowe's and Reasor's sit approximately 0.35 miles away from the shopping center. Target has 2.1 Million annual visits and serves this trade area as one of the most significant visit producers.

#### **DETAILS**

- 4,781 SF Available | Suite 4
- 1,805 SF Available | Suite 24
- 1.53 AC Available | Outlot 9A
- 1.45 AC Available | Outlot 10
- 0.95 AC Available | Outlot 11
- Retail and Restaurant Opportunity

#### AREA RETAILERS

 $Kendra\ Roberts$  / Kendra@Shopcompanies.com / 214-632-3933  $Jack\ Weir$  / Jack@Shopcompanies.com / 214-935-5634

1200 - 1620 E HILLSIDE DR BROKEN ARROW, OK 74012

SHOP cos.

1200 - 1620 E HILLSIDE DR BROKEN ARROW, OK 74012