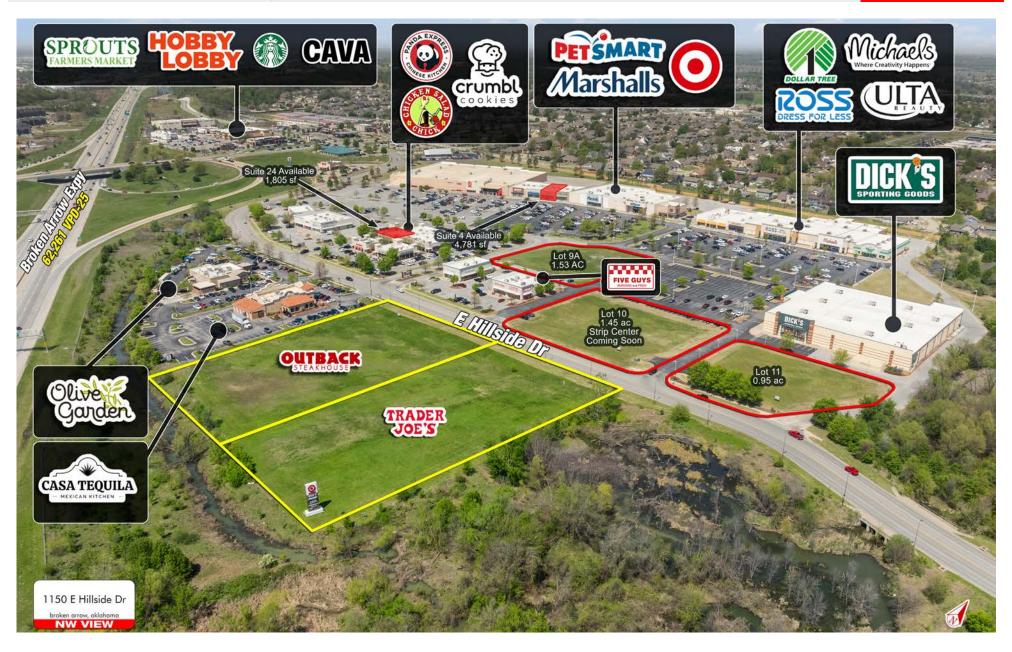

#### PROJECT SCOPE

The Shops at Broken Arrow retail space is available for lease or BTS in Broken Arrow, OK. As of 2021, the population of Broken Arrow was 116,330. The shopping center features many national big box retailers such as Target, Dick's Sporting Goods, and Ulta. Lowe's and Reasor's sit approximately 0.35 miles away from the shopping center. Target has 2.1 Million annual visits and serves this trade area as one of the most significant visit producers.

#### **DETAILS**

- 4,781 SF Available | Suite 4
- 1,805 SF Available | Suite 24
- 1.53 AC Available | Outlot 9A
- 1.45 AC Available | Outlot 10
- 0.95 AC Available | Outlot 11
- Retail and Restaurant Opportunity

#### AREA RETAILERS

 $Kendra\ Roberts$  / Kendra@Shopcompanies.com / 214-632-3933  $Jack\ Weir$  / Jack@Shopcompanies.com / 214-935-5634

1200 - 1620 E HILLSIDE DR BROKEN ARROW, OK 74012

SHOP cos.

1200 - 1620 E HILLSIDE DR BROKEN ARROW, OK 74012