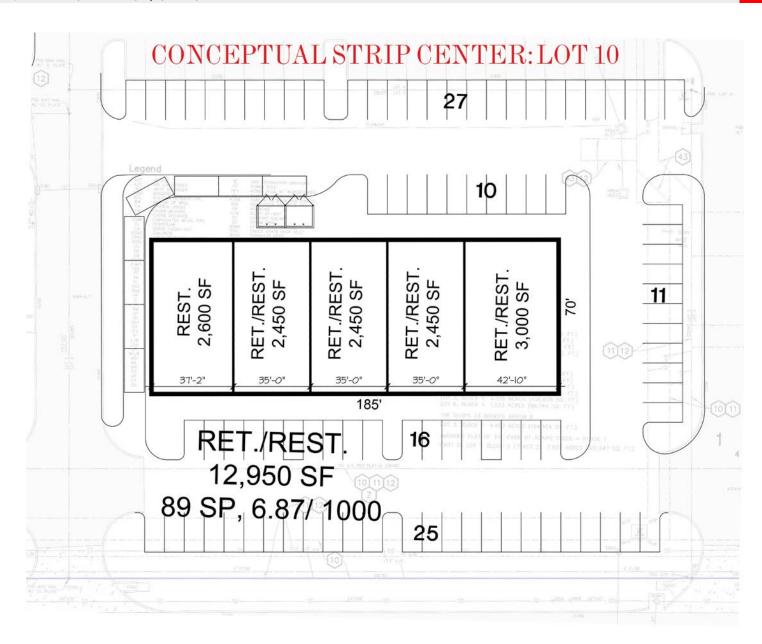

#### **DETAILS**

- 4,781 SF Available | Suite 4
- 1,805 SF Available | Suite 24
- 1.53 AC Available | Outlot 9A
- 1.45 AC Available | Outlot 10
- 0.95 AC Available | Outlot 11
- Retail and Restaurant Opportunity